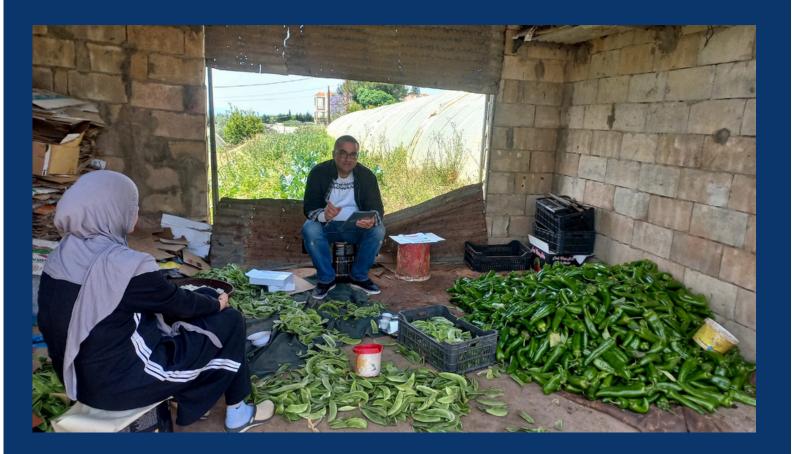

#### **Project's activities**

- 1- Outreach and identification of project participants (100 Greenhouse farmers and 20 livestock farmers)
- 2- Conduct technical rapid needs assessment for farmers
- 3- Experts visits to provide technical tailored support and coaching to
- greenhouse and livestock farmers
- 4- Identification of potential markets/ businesses
- 5- Organize a matchmaking/ market linkage events